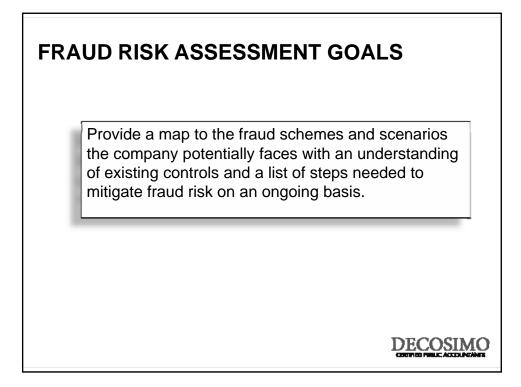

|



## ACFE 2010 REPORT TO THE NATIONS – Other Highlights

- Typical organization loses 5% of revenues to fraud
- Median loss was \$160,000
- Nearly 25% involved losses of at least \$1 million
- Frauds lasted a median of 18 months before detection
- Asset misappropriation schemes were in 90% of cases
- Financial statement schemes were less than 5% but caused median losses of more than \$4 million
- More likely to detected by tip
- More than 80% were committed in accounting, operations, sales, upper management, customer service or purchasing
- More than 85% had never been charged or convicted
- Most common red flags were living beyond means and financial difficulties



































## TYPICAL ENVIRONMENT IN WHICH FRAUD OCCURS

- Trust is placed in employees
- Employees have detailed knowledge of the accounting systems and their weaknesses
- Management domination subverts normal internal controls
- Management adds pressure to "make the numbers"
- Expected moral behavior is not communicated to employees
- Unduly liberal accounting practices
- Ineffective or nonexistent internal auditing staff.
- Lack of effective internal controls.
- Poor accounting records.
- Related party transactions.
- Incomplete and out of date procedural documentation.
- Management sets a bad example.

## RED FLAGS IN FRAUDULENT FINANCIAL STATEMENTS

- Cash flow does not match net income
- Receivables spike relative to sales Days' Sales in Receivables
- Management earning tied to pe