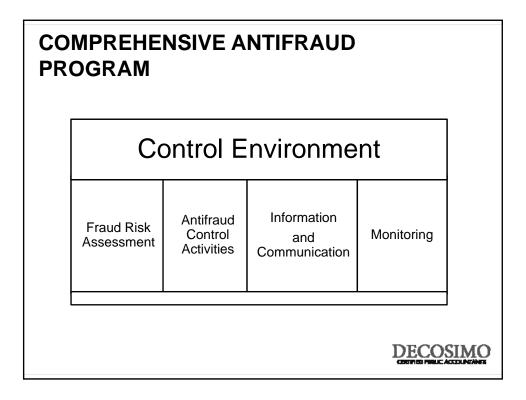

|



## ACFE 2010 REPORT TO THE NATIONS – Other Highlights

- Typical organization loses 5% of revenues to fraud
- Median loss was \$160,000
- Nearly 25% involved losses of at least \$1 million
- Frauds lasted a median of 18 months before detection
- Asset misappropriation schemes were in 90% of cases
- Financial statement schemes were less than 5% but caused median losses of more than \$4 million
- More likely to detected by tip
- More than 80% were committed in accounting, operations, sales, upper management, customer service or purchasing
- More than 85% had never been charged or convicted
- Most common red flags were living beyond means and financial difficulties



































## TYPICAL ENVIRONMENT IN WHICH FRAUD OCCURS

- Trust is placed in employees
- Employees have detailed knowledge of the accounting systems and their weaknesses
- Management domination subverts normal internal controls
- Management adds pressure to "make the numbers"
- Expected moral behavior is not communicated to employees
- Unduly liberal accounting practices
- Ineffective or nonexistent internal auditing staff.
- Lack of effective internal controls.
- Poor accounting records.
- Related party transactions.
- Incomplete and out of date procedural documentation.
- Management sets a bad example.

## RED FLAGS IN FRAUDULENT FINANCIAL STATEMENTS

- Cash flow does not match net income
- Receivables spike relative to sales Days' Sales in Receivables
- Management earning tied t