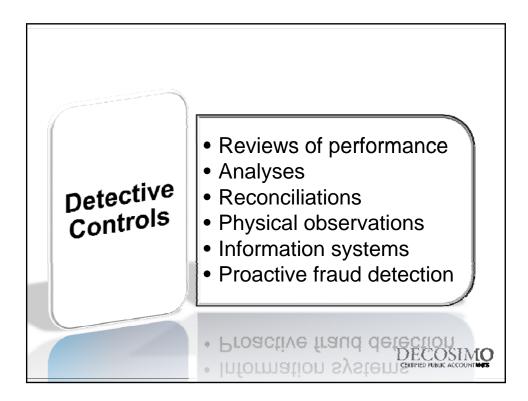

|



## ACFE 2010 REPORT TO THE NATIONS – Other Highlights

- Typical organization loses 5% of revenues to fraud
- Median loss was \$160,000
- Nearly 25% involved losses of at least \$1 million
- Frauds lasted a median of 18 months before detection
- Asset misappropriation schemes were in 90% of cases
- Financial statement schemes were less than 5% but caused median losses of more than \$4 million
- More likely to detected by tip
- More than 80% were committed in accounting, operations, sales, upper management, customer service or purchasing
- More than 85% had never been charged or convicted
- Most common red flags were living beyond means and financial difficulties



































## TYPICAL ENVIRONMENT IN WHICH FRAUD OCCURS

- Trust is placed in employees
- Employees have detailed knowledge of the accounting systems and their weaknesses
- Management domination subverts normal internal controls
- Management adds pressure to "make the numbers"
- Expected moral behavior is not communicated to employees
- Unduly liberal accounting practices
- Ineffective or nonexistent internal auditing staff.
- Lack of effective internal controls.
- Poor accounting records.
- Related party transactions.
- Incomplete and out of date procedural documentation.
- Management sets a bad example.

## RED FLAGS IN FRAUDULENT FINANCIAL STATEMENTS

- Cash flow does not match net income
- Receivables spike relative to sales Days' Sales in Receivables
- Management earning tied to performa