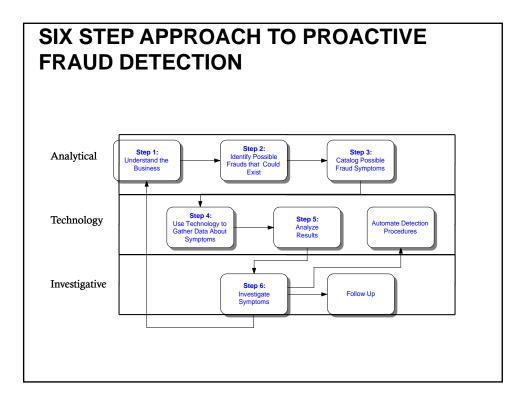

|



## ACFE 2010 REPORT TO THE NATIONS – Other Highlights

- Typical organization loses 5% of revenues to fraud
- Median loss was \$160,000
- Nearly 25% involved losses of at least \$1 million
- Frauds lasted a median of 18 months before detection
- Asset misappropriation schemes were in 90% of cases
- Financial statement schemes were less than 5% but caused median losses of more than \$4 million
- More likely to detected by tip
- More than 80% were committed in accounting, operations, sales, upper management, customer service or purchasing
- More than 85% had never been charged or convicted
- Most common red flags were living beyond means and financial difficulties



































## TYPICAL ENVIRONMENT IN WHICH FRAUD OCCURS

- Trust is placed in employees
- Employees have detailed knowledge of the accounting systems and their weaknesses
- Management domination subverts normal internal controls
- Management adds pressure to "make the numbers"
- Expected moral behavior is not communicated to employees
- Unduly liberal accounting practices
- Ineffective or nonexistent internal auditing staff.
- Lack of effective internal controls.
- Poor accounting records.
- Related party transactions.
- Incomplete and out of date procedural documentation.
- Management sets a bad example.

## RED FLAGS IN FRAUDULENT FINANCIAL STATEMENTS

- Cash flow does not match net income
- Receivables spike relative to sales Days' Sales in Receivables
- Management earning tied to performance
-