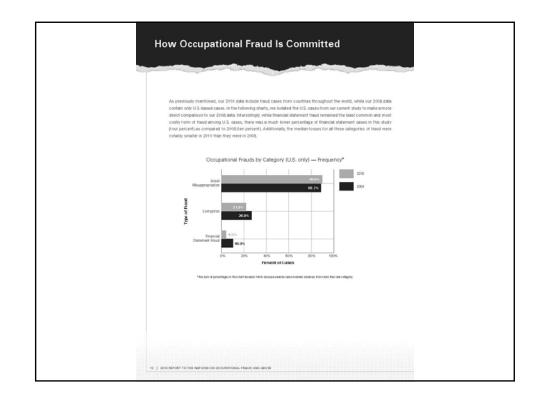

|











| Modian Loss Based on Presence of Anti-Fraud Controls           Sector Presence of Anti-Fraud Controls           Interview Controls of Presence of Sector Presence           Interview Controls of Presence <th< th=""></th<>