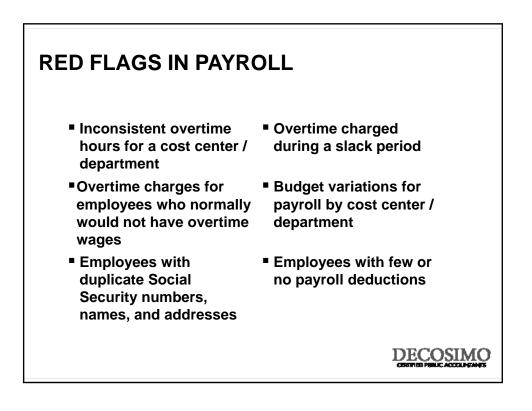

problems
 • Refusal to take vacation or sick leave

 • Behavioral changes
 • Lack of segregation of duties in a high-risk (vulnerable) area

 • Defensive
 • Fraud and Stupid look the same

#### MANAGEMENT RED FLAGS Reluctance to provide Weak internal control information to auditors environment Photocopied or missing Unexpected overdrafts or documents declines in cash balances Decisions dominated by an Accounting personnel are lax individual or small group or inexperienced Excessive number of year-end High employee turnover rate transactions Compensation is out of proportion Decentralization without Management displays significant disrespect for adequate monitoring regulatory bodies Frequent changes in external Excessive number of or auditors frequent changes in checking accounts DECOSIMO



#### **RED FLAGS IN CASH OR ACCOUNTS REVEIVABLE**

- Excessive number of voids Excessive or unjustified
- Presence of personal checks in petty cash
- Sudden activity in a dormant account
- Taxpayer complaints that they are receiving nonpayment notices
- Discrepancies between bank deposits and postings

- cash transactions
- Large number of account write-offs
- Bank accounts not reconciled on a timely basis
- Unauthorized bank accounts
- Abnormal number of expense items or reimbursement to an employee

#### **RED FLAGS IN BILLING SCHEMES**

- Remittance to PO Box
- Telephone does not match physical address
- Consistent billing in round Increasing purchases to numbers
- Address matches employee address
- Invoices consistently under approval limits

- Use of consecutive invoice numbers
- In