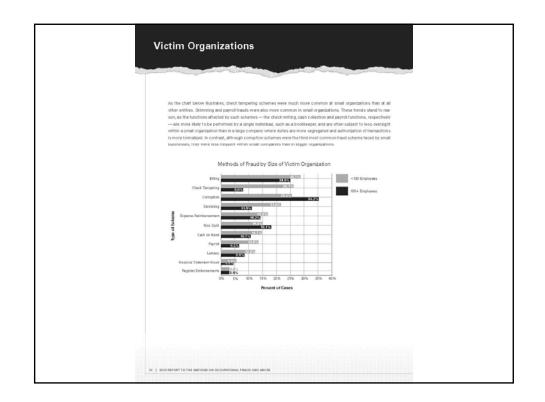

|











| Modian Loss Based on Presence of Anti-Fraud Controls           Sector Presence of Anti-Fraud Controls           Interview Controls of Presence of Sector Presence           Interview Controls of Presence <th< th=""></th<>