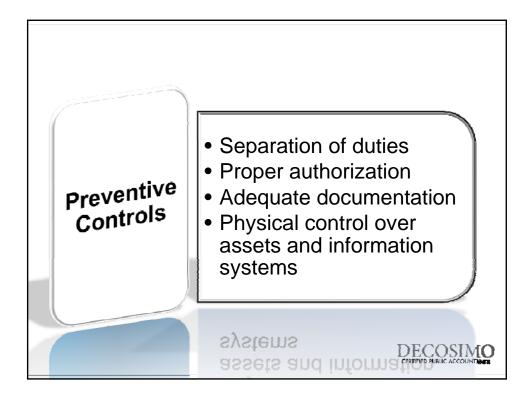

|



## ACFE 2010 REPORT TO THE NATIONS – Other Highlights

- Typical organization loses 5% of revenues to fraud
- Median loss was \$160,000
- Nearly 25% involved losses of at least \$1 million
- Frauds lasted a median of 18 months before detection
- Asset misappropriation schemes were in 90% of cases
- Financial statement schemes were less than 5% but caused median losses of more than \$4 million
- More likely to detected by tip
- More than 80% were committed in accounting, operations, sales, upper management, customer service or purchasing
- More than 85% had never been charged or convicted
- Most common red flags were living beyond means and financial difficulties



































## TYPICAL ENVIRONMENT IN WHICH FRAUD OCCURS

- Trust is placed in employees
- Employees have detailed knowledge of the accounting systems and their weaknesses
- Management domination subverts normal internal controls
- Management adds pressure to "make the numbers"
- Expected moral behavior is not communicated to employees
- Unduly liberal accounting practices
- Ineffective or nonexistent internal auditing staff.
- Lack of effective internal controls.
- Poor accounting records.
- Related party transactions.
- Incomplete and out of date procedural documentation.
- Management sets a bad example.

## RED FLAGS IN FRAUDULENT FINANCIAL STATEMENTS

- Cash flow does not match net income
- Receivables spike relative to sales Days' Sales in Receivables
- Management earning tied to perfor