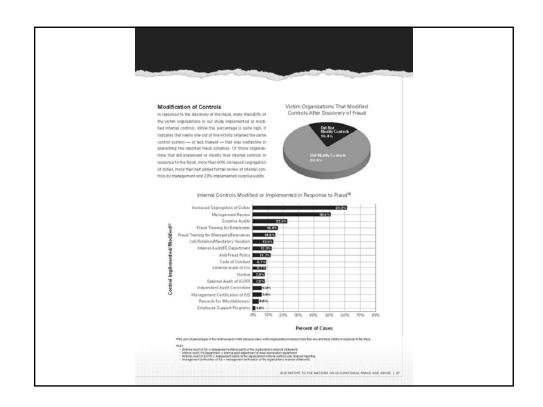

|



## ACFE 2010 REPORT TO THE NATIONS – Other Highlights

- Typical organization loses 5% of revenues to fraud
- Median loss was \$160,000
- Nearly 25% involved losses of at least \$1 million
- Frauds lasted a median of 18 months before detection
- Asset misappropriation schemes were in 90% of cases
- Financial statement schemes were less than 5% but caused median losses of more than \$4 million
- More likely to detected by tip
- More than 80% were committed in accounting, operations, sales, upper management, customer service or purchasing
- More than 85% had never been charged or convicted
- Most common red flags were living beyond means and financial difficulties



































## TYPICAL ENVIRONMENT IN WHICH FRAUD OCCURS

- Trust is placed in employees
- Employees hav