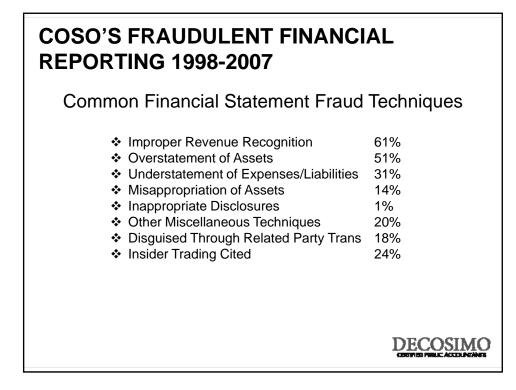

|



## ACFE 2010 REPORT TO THE NATIONS – Other Highlights

- Typical organization loses 5% of revenues to fraud
- Median loss was \$160,000
- Nearly 25% involved losses of at least \$1 million
- Frauds lasted a median of 18 months before detection
- Asset misappropriation schemes were in 90% of cases
- Financial statement schemes were less than 5% but caused median losses of more than \$4 million
- More likely to detected by tip
- More than 80% were committed in accounting, operations, sales, upper management, customer service or purchasing
- More than 85% had never been charged or convicted
- Most common red flags were living beyond means and financial difficulties



































## TYPICAL ENVIRONMENT IN WHICH FRAUD OCCURS

- Trust is placed in employees
- Employees have detailed knowledge of the accounting systems and their weaknesses
- Management domination subverts normal internal controls
- Management adds pressure to "make the numbers"
- Expected moral behavior is not communicated to employees
- Unduly liberal accounting practices
- Ineffective or nonexistent internal auditing staff.
- Lack of effective internal controls.
- Poor accounting records.
- Related party transactions.
- Incomplete and out of date procedural documentation.
- Management sets a bad example.

## RED FLAGS IN FRAUDULENT FINANCIAL STATEMENTS

- Cash flow does not match net income
- Receivables spike relative to sales Days' Sales in Receivables
- Managemen