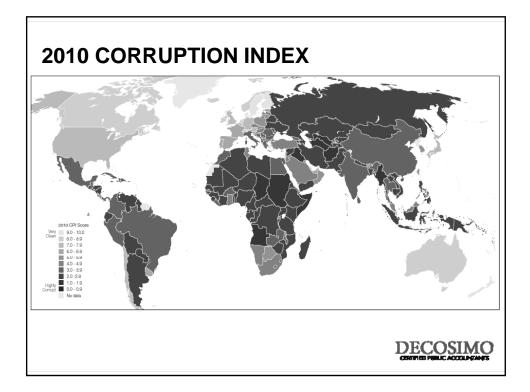

#### KPMG 2011 ANALYSIS OF GLOBAL PATTERNS OF FRAUD

- Male
- 36 to 45 years old
- Commits fraud against his employer
- Works in finance function or finance-related role
- Holds a senior management position
- Employed by the company for more than 10 years
- Works in collusion with another perpetrator

DECOSIMO

#### KPMG 2011 ANALYSIS OF GLOBAL PATTERNS OF FRAUD

- Exploitation of weaknesses in internal controls by fraudsters increased significantly from 49 percent in 2007 to 74 percent by 2011.
- The increased failure to respond to red flags highlights the need for companies not only develop system for identifying red flags, but also acting on them.
- Only 23% of the frauds detected were publicly reported







| Occupational Fra