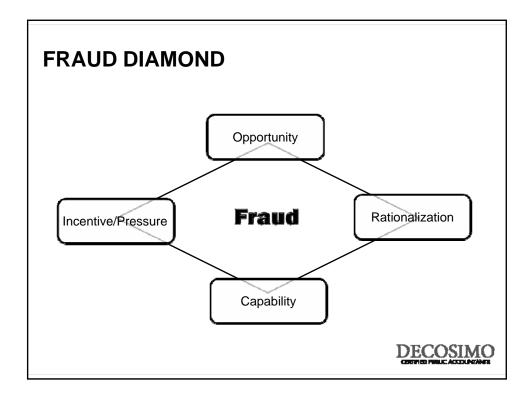

|



## ACFE 2010 REPORT TO THE NATIONS – Other Highlights

- Typical organization loses 5% of revenues to fraud
- Median loss was \$160,000
- Nearly 25% involved losses of at least \$1 million
- Frauds lasted a median of 18 months before detection
- Asset misappropriation schemes were in 90% of cases
- Financial statement schemes were less than 5% but caused median losses of more than \$4 million
- More likely to detected by tip
- More than 80% were committed in accounting, operations, sales, upper management, customer service or purchasing
- More than 85% had never been charged or convicted
- Most common red flags were living beyond means and financial difficulties



































## TYPICAL ENVIRONMENT IN WHICH FRAUD OCCURS

- Trust is placed in employees
- Employees have detailed knowledge of the accounting systems and their weaknesses
- Management domination subverts normal internal controls
- Management adds pressure to "make the numbers"
- Expected moral behavior is not communicated to employees
- Unduly liberal accounting practices
- Ineffective or nonexistent internal auditing staff.
- Lack of effective internal controls.
- Poor accounting records.
- Related party transactions.
- Incomplete and out of date procedural documentation.
- Management sets a bad example.

## RED FLAGS IN FRAUDULENT FINANCIAL STATEMENTS

- Cash flow does not match net income
- Receivables spike relative to sales Days' Sales in Receivables
- Management earnin