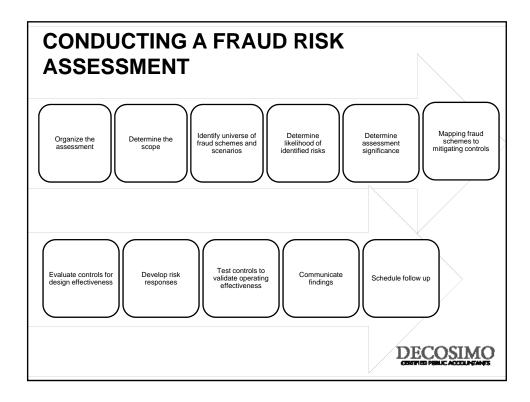

|



## ACFE 2010 REPORT TO THE NATIONS – Other Highlights

- Typical organization loses 5% of revenues to fraud
- Median loss was \$160,000
- Nearly 25% involved losses of at least \$1 million
- Frauds lasted a median of 18 months before detection
- Asset misappropriation schemes were in 90% of cases
- Financial statement schemes were less than 5% but caused median losses of more than \$4 million
- More likely to detected by tip
- More than 80% were committed in accounting, operations, sales, upper management, customer service or purchasing
- More than 85% had never been charged or convicted
- Most common red flags were living beyond means and financial difficulties



































## TYPICAL ENVIRONMENT IN WHICH FRAUD OCCURS

- Trust is placed in employees
- Employees have detailed knowledge of the accounting systems and their weaknesses
- Management domination subverts normal internal controls
- Management adds pressure to "make the numbers"
- Expected moral behavior is not communicated to employees
- Unduly liberal accounting practices
- Ineffective or nonexistent internal auditing staff.
- Lack of effective internal controls.
- Poor accounting records.
- Related party transactions.
- Incomplete and out of date procedural documentation.
- Management sets a bad example.

## RED FLAGS IN FRAUDULENT FINANCIAL STATEMENTS

- Cash flow does not match net income
- Receivables spike relative to sales Days' Sales in Receivables
- Management earning tied to perf