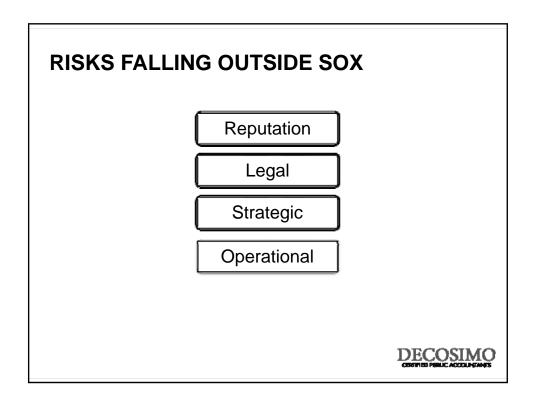

|



## ACFE 2010 REPORT TO THE NATIONS – Other Highlights

- Typical organization loses 5% of revenues to fraud
- Median loss was \$160,000
- Nearly 25% involved losses of at least \$1 million
- Frauds lasted a median of 18 months before detection
- Asset misappropriation schemes were in 90% of cases
- Financial statement schemes were less than 5% but caused median losses of more than \$4 million
- More likely to detected by tip
- More than 80% were committed in accounting, operations, sales, upper management, customer service or purchasing
- More than 85% had never been charged or convicted
- Most common red flags were living beyond means and financial difficulties



































## TYPICAL ENVIRONMENT IN WHICH FRAUD OCCURS

- Trust is placed in employees
- Employees have detailed knowledge of the accounting systems and their weaknesses
- Management domination subverts normal internal controls
- Management adds pressure to "make the numbers"
- Expected moral behavior is not communicated to employees
- Unduly liberal accounting practices
- Ineffective or nonexistent internal auditing staff.
- Lack of effective internal controls.
- Poor accounting records.
- Related party transactions.
- Incomplete and out of date procedural documentation.
- Management sets a bad example.

## RED FLAGS IN FRAUDULENT FINANCIAL STATEMENTS

- Cash flow does not match net income
- Receivables spike relative to sales Days' Sales in Receivables
- Management earning