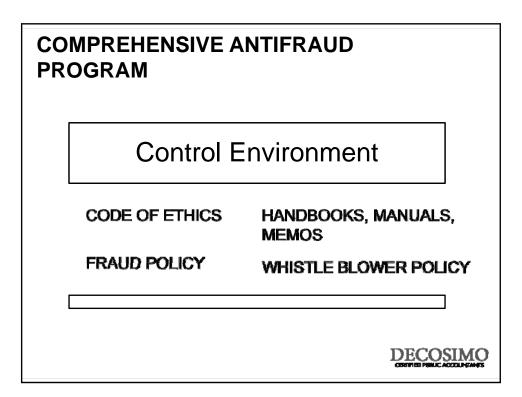

|



## ACFE 2010 REPORT TO THE NATIONS – Other Highlights

- Typical organization loses 5% of revenues to fraud
- Median loss was \$160,000
- Nearly 25% involved losses of at least \$1 million
- Frauds lasted a median of 18 months before detection
- Asset misappropriation schemes were in 90% of cases
- Financial statement schemes were less than 5% but caused median losses of more than \$4 million
- More likely to detected by tip
- More than 80% were committed in accounting, operations, sales, upper management, customer service or purchasing
- More than 85% had never been charged or convicted
- Most common red flags were living beyond means and financial difficulties



































## TYPICAL ENVIRONMENT IN WHICH FRAUD OCCURS

- Trust is placed in employees
- Employees have detailed knowledge of the accounting systems and their weaknesses
- Management domination subverts normal internal controls
- Management adds pressure to "make the numbers"
- Expected moral behavior is not communicated to employees
- Unduly liberal accounting practices
- Ineffective or nonexistent internal auditing staff.
- Lack of effective internal controls.
- Poor accounting records.
- Related party transactions.
- Incomplete and out of date procedural documentation.
- Management sets a bad example.

## RED FLAGS IN FRAUDULENT FINANCIAL STATEMENTS

- Cash flow does not match net income
- Receivables spike relative to sales Days' Sales in Receivables
- Management earning tied to