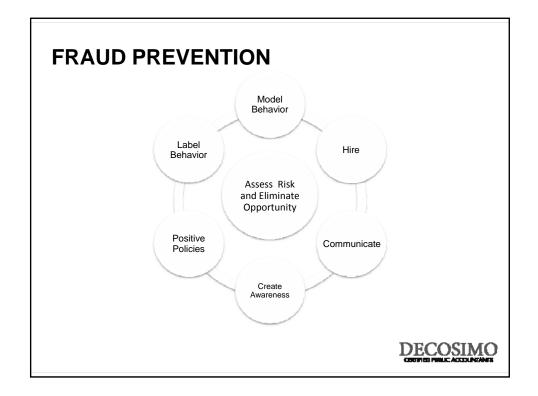

|



## ACFE 2010 REPORT TO THE NATIONS – Other Highlights

- Typical organization loses 5% of revenues to fraud
- Median loss was \$160,000
- Nearly 25% involved losses of at least \$1 million
- Frauds lasted a median of 18 months before detection
- Asset misappropriation schemes were in 90% of cases
- Financial statement schemes were less than 5% but caused median losses of more than \$4 million
- More likely to detected by tip
- More than 80% were committed in accounting, operations, sales, upper management, customer service or purchasing
- More than 85% had never been charged or convicted
- Most common red flags were living beyond means and financial difficulties



































## TYPICAL ENVIRONMENT IN WHICH FRAUD OCCURS

- Trust is placed in employees
- Employees have detailed knowledge of the accounting systems and their weaknesses
- Management domination subverts normal internal controls
- Management adds pressure to "make the numbers"
- Expected moral behavior is not communicated to employees
- Unduly liberal accounting practices
- Ineffective or nonexistent internal auditing staff.
- Lack of effective internal controls.
- Poor accounting records.
- Related party transactions.
- Incomplete and out of date procedural documentation.
- Management sets a bad example.

## RED FLAGS IN FRAUDULENT FINANCIAL STATEMENTS

- Cash flow does not match net income
- Receivables spike relative to sales Days' Sales in Receivables
- Management earning ti