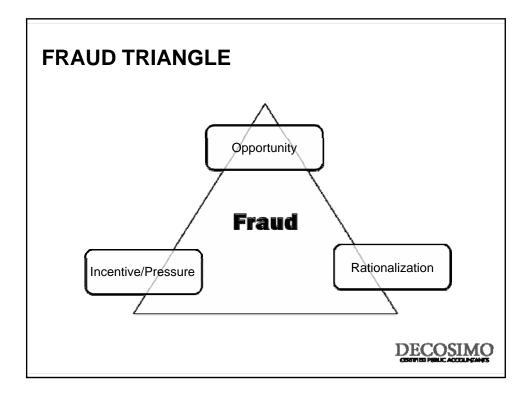

|



## ACFE 2010 REPORT TO THE NATIONS – Other Highlights

- Typical organization loses 5% of revenues to fraud
- Median loss was \$160,000
- Nearly 25% involved losses of at least \$1 million
- Frauds lasted a median of 18 months before detection
- Asset misappropriation schemes were in 90% of cases
- Financial statement schemes were less than 5% but caused median losses of more than \$4 million
- More likely to detected by tip
- More than 80% were committed in accounting, operations, sales, upper management, customer service or purchasing
- More than 85% had never been charged or convicted
- Most common red flags were living beyond means and financial difficulties



































## TYPICAL ENVIRONMENT IN WHICH FRAUD OCCURS

- Trust is placed in employees
- Employees have detailed knowledge of the accounting systems and their weaknesses
- Management domination subverts normal internal controls
- Management adds pressure to "make the numbers"
- Expected moral behavior is not communicated to employees
- Unduly liberal accounting practices
- Ineffective or nonexistent internal auditing staff.
- Lack of effective internal controls.
- Poor accounting records.
- Related party transactions.
- Incomplete and out of date procedural documentation.
- Management sets a bad example.

## RED FLAGS IN FRAUDULENT FINANCIAL STATEMENTS

- Cash flow does not match net income
- Receivables spike relative to sales Days' Sales in Receivables
- Management earn