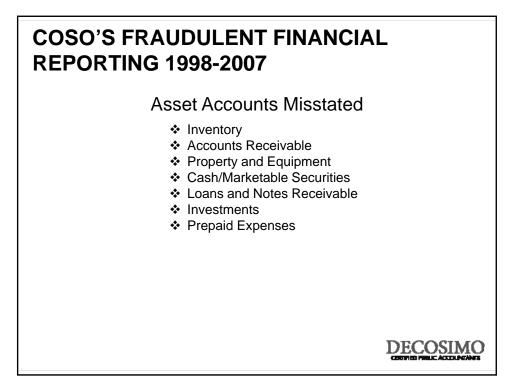

|



## ACFE 2010 REPORT TO THE NATIONS – Other Highlights

- Typical organization loses 5% of revenues to fraud
- Median loss was \$160,000
- Nearly 25% involved losses of at least \$1 million
- Frauds lasted a median of 18 months before detection
- Asset misappropriation schemes were in 90% of cases
- Financial statement schemes were less than 5% but caused median losses of more than \$4 million
- More likely to detected by tip
- More than 80% were committed in accounting, operations, sales, upper management, customer service or purchasing
- More than 85% had never been charged or convicted
- Most common red flags were living beyond means and financial difficulties



































## TYPICAL ENVIRONMENT IN WHICH FRAUD OCCURS

- Trust is placed in employees
- Employees have detailed knowledge of the accounting systems and their weaknesses
- Management domination subverts normal internal controls
- Management adds pressure to "make the numbers"
- Expected moral behavior is not communicated to employees
- Unduly liberal accounting practices
- Ineffective or nonexistent internal auditing staff.
- Lack of effective internal controls.
- Poor accounting records.
- Related party transactions.
- Incomplete and out of date procedural documentation.
- Management sets a bad example.

## RED FLAGS IN FRAUDULENT FINANCIAL STATEMENTS

- Cash flow does not match net income
- Receivables spike relative to sales Days' Sales in Receivables
- Management ea