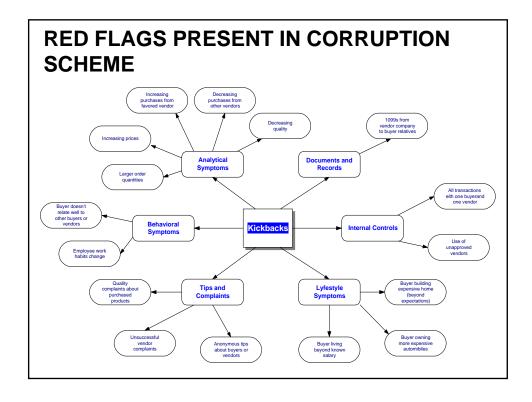

urnal entries to cash
- Duplicate check numbers on bank reconciliations

- Altered or dual endorsements
- Customer complaints regarding payments
- Checks payable to cash
- Altered payee on checks
- Checks payable to employees

DECOSIMO

DECOSIMO

### RED FLAGS IN PURCHASING OR INVENTORY SCHEMES

- Increasing number of complaints about services
- Vendors without physical address
- Lack of physical security over assets / inventory
- Excessive inventory or slow-moving inventory
- Payments to vendors not included on an approved vendor list
- Vendor address matching employee address

- Abnormal inventory shrinkage
- Purchases that bypass normal procedures
- Charges without shipping documents
- Vendor payments picked up rather than having it mailed
- High volume of purchases from new vendors













#### CASE STUDY #1 Asset Misappropriation - Billing Scheme

#### **Controls to Prevent or Detect**

- 1. Promote a culture of integrity
- 2. Provide fraud awareness training
- 3. Promote the company's anonymous hotline and protect whistleblower's
- 4. Require reporting of management override of controls and procedures

ECOSIMO

5. Perform necessary due diligence on all new vendors



#### CASE STUDY #2 Asset Misappropriation – Check Tampering



- A Medium size manufacturing company
- Suspect was Assistant Controller
- 8-year employee
- Responsible for accounts payable and payroll
- Suspect has purchased new car and traveled each year
- Approximately 7 years prior, suspect has tax lien
- Check numbers and dates out of sequence
- Vendor name on check was different than records
- L