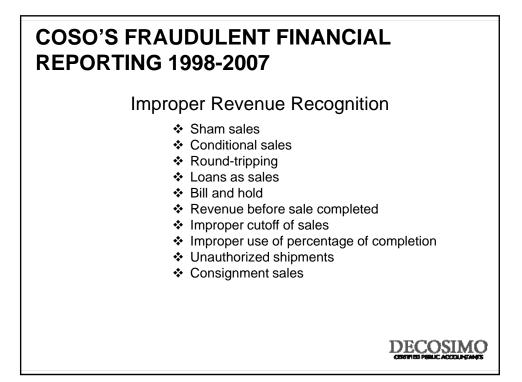

|



## ACFE 2010 REPORT TO THE NATIONS – Other Highlights

- Typical organization loses 5% of revenues to fraud
- Median loss was \$160,000
- Nearly 25% involved losses of at least \$1 million
- Frauds lasted a median of 18 months before detection
- Asset misappropriation schemes were in 90% of cases
- Financial statement schemes were less than 5% but caused median losses of more than \$4 million
- More likely to detected by tip
- More than 80% were committed in accounting, operations, sales, upper management, customer service or purchasing
- More than 85% had never been charged or convicted
- Most common red flags were living beyond means and financial difficulties



































## TYPICAL ENVIRONMENT IN WHICH FRAUD OCCURS

- Trust is placed in employees
- Employees have detailed knowledge of the accounting systems and their weaknesses
- Management domination subverts normal internal controls
- Management adds pressure to "make the numbers"
- Expected moral behavior is not communicated to employees
- Unduly liberal accounting practices
- Ineffective or nonexistent internal auditing staff.
- Lack of effective internal controls.
- Poor accounting records.
- Related party transactions.
- Incomplete and out of date procedural documentation.
- Management sets a bad example.

## RED FLAGS IN FRAUDULENT FINANCIAL STATEMENTS

- Cash flow does not match net income
- Receivables spike relative to sales Days' Sales in Receivables
- Management