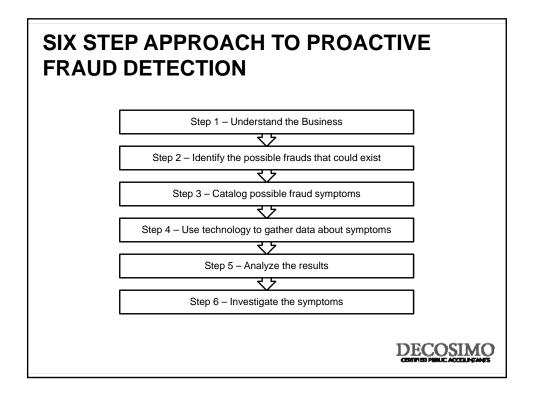

|



## ACFE 2010 REPORT TO THE NATIONS – Other Highlights

- Typical organization loses 5% of revenues to fraud
- Median loss was \$160,000
- Nearly 25% involved losses of at least \$1 million
- Frauds lasted a median of 18 months before detection
- Asset misappropriation schemes were in 90% of cases
- Financial statement schemes were less than 5% but caused median losses of more than \$4 million
- More likely to detected by tip
- More than 80% were committed in accounting, operations, sales, upper management, customer service or purchasing
- More than 85% had never been charged or convicted
- Most common red flags were living beyond means and financial difficulties



































## TYPICAL ENVIRONMENT IN WHICH FRAUD OCCURS

- Trust is placed in employees
- Employees have detailed knowledge of the accounting systems and their weaknesses
- Management domination subverts normal internal controls
- Management adds pressure to "make the numbers"
- Expected moral behavior is not communicated to employees
- Unduly liberal accounting practices
- Ineffective or nonexistent internal auditing staff.
- Lack of effective internal controls.
- Poor accounting records.
- Related party transactions.
- Incomplete and out of date procedural documentation.
- Management sets a bad example.

## RED FLAGS IN FRAUDULENT FINANCIAL STATEMENTS

- Cash flow does not match net income
- Receivables spike relative to sales Days' Sales in Receivables
- Management earning tied to performance